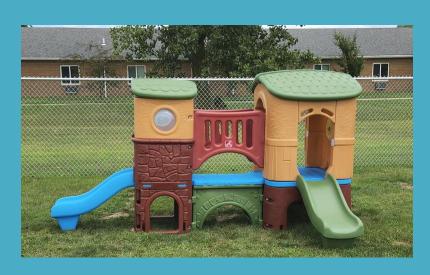

Toledo "Montauk Downs" 2022





### Cornerstone Christian Academy Willoughby Hills – PGE "Figgs Landing" – 2021



### Lakota Elementary PTO – Kansas Ohio PGE "Pioneer Estates" – 2021



Ramah Junior Academy – Cleveland - WP Playhouse XL6 PGE "1 Panel Rope Challenger & Double Row Pebble Bridge" – 2020 / Rubber Playbase 2021



## Lakes of Orange – Orange Village PGE "Rochester" w/ Swing& Rubber play base 2020



## SunBridge Schools Toledo "Montauk Downs" Orange & Blue 2 In-ground and 1 Portable Picnic Table 2021



## **Avon Lake City Recreation 2021 Hoops & Court Lines**



## City of Eastlake PGE "Rose Creek" & Wood fiber playbase 2020



#### Beachwood Cove HOA Huron Swings, Bench, Playbase - 2021



### Maple Heights City Schools Shade Structure 2022





### Play Accessories 2022