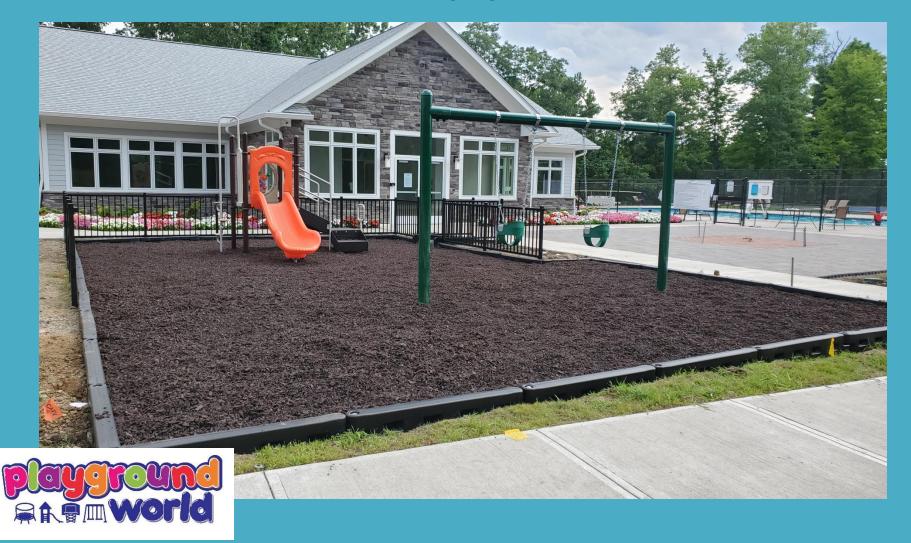

hool – Westlake "Hudson Yard" w/ 4 Bay Swings & Playbase 2022



# City of Eastlake – Willow Way Park "6' Freestanding Slide & Arch Post Swing Unit" / Wood Fiber Play Base Sept. 2022





#### Medina Village Apartments "Montauk Downs" 2022





### The Luxe Phase – Pepper Pike PGE "Rose Creek" & Rubber play base – 2020



### West Geauga Recreation Dept 2022





#### GESU School - Toledo "Montauk Downs" 2022





### Cornerstone Christian Academy Willoughby Hills – PGE "Figgs Landing" – 2021



### Lakota Elementary PTO – Kansas Ohio PGE "Pioneer Estates" – 2021



Ramah Junior Academy – Cleveland - WP Playhouse XL6 PGE "1 Panel Rope Challenger & Double Row Pebble Bridge" – 2020 / Rubber Playbase 2021



## Lakes of Orange – Orange Village PGE "Rochester" w/ Swing& Rubber play base 2020



## SunBridge Schools Toledo "Montauk Downs" Orange & Blue 2 In-ground and 1 Portable Picnic Table 2021



## **Avon Lake City Recreation 2021 Hoops & Court Lines**



## City of Eastlake PGE "Rose Creek" & Wood fiber playbase 2020



#### Beachwood Cove HOA Huron Swings, Bench, Playbase - 2021



### Maple Heights City Schools Shade Structure 2022





### Play Accessories 2022