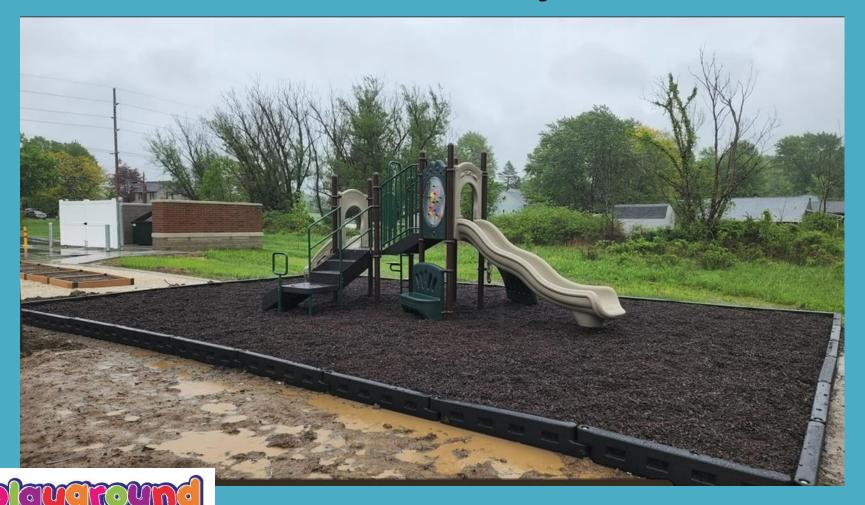

## City of Eastlake – Borac's Park "Divinity Hill" & Wood Fiber Play Base August 2022