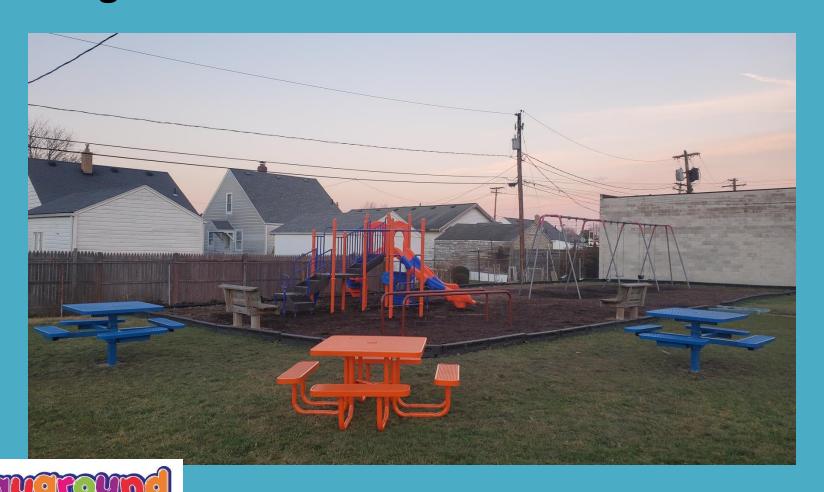

Freestanding Slide & Arch Post Swing Unit" / Wood Fiber Play Base Sept. 2022





#### Medina Village Apartments "Montauk Downs" 2022





### The Luxe Phase – Pepper Pike PGE "Rose Creek" & Rubber play base – 2020



### West Geauga Recreation Dept 2022





#### GESU School - Toledo "Montauk Downs" 2022





### Cornerstone Christian Academy Willoughby Hills – PGE "Figgs Landing" – 2021



### Lakota Elementary PTO – Kansas Ohio PGE "Pioneer Estates" – 2021



Ramah Junior Academy – Cleveland - WP Playhouse XL6 PGE "1 Panel Rope Challenger & Double Row Pebble Bridge" – 2020 / Rubber Playbase 2021



## Lakes of Orange – Orange Village PGE "Rochester" w/ Swing& Rubber play base 2020



## SunBridge Schools Toledo "Montauk Downs" Orange & Blue 2 In-ground and 1 Portable Picnic Table 2021



## **Avon Lake City Recreation 2021 Hoops & Court Lines**



## City of Eastlake PGE "Rose Creek" & Wood fiber playbase 2020



#### Beachwood Cove HOA Huron Swings, Bench, Playbase - 2021



### Maple Heights City Schools Shade Structure 2022





### Play Accessories 2022