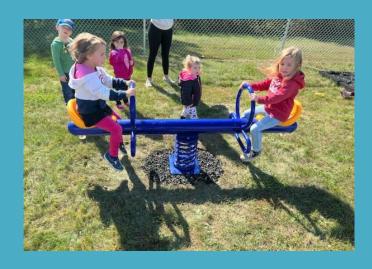

oledo "Montauk Downs" 2022





### Cornerstone Christian Academy Willoughby Hills – PGE "Figgs Landing" – 2021



### Lakota Elementary PTO – Kansas Ohio PGE "Pioneer Estates" – 2021



Ramah Junior Academy – Cleveland - WP Playhouse XL6 PGE "1 Panel Rope Challenger & Double Row Pebble Bridge" – 2020 / Rubber Playbase 2021



## Lakes of Orange – Orange Village PGE "Rochester" w/ Swing& Rubber play base 2020



## SunBridge Schools Toledo "Montauk Downs" Orange & Blue 2 In-ground and 1 Portable Picnic Table 2021



## **Avon Lake City Recreation 2021 Hoops & Court Lines**



## City of Eastlake PGE "Rose Creek" & Wood fiber playbase 2020



#### Beachwood Cove HOA Huron Swings, Bench, Playbase - 2021



### Maple Heights City Schools Shade Structure 2022





### Play Accessories 2022