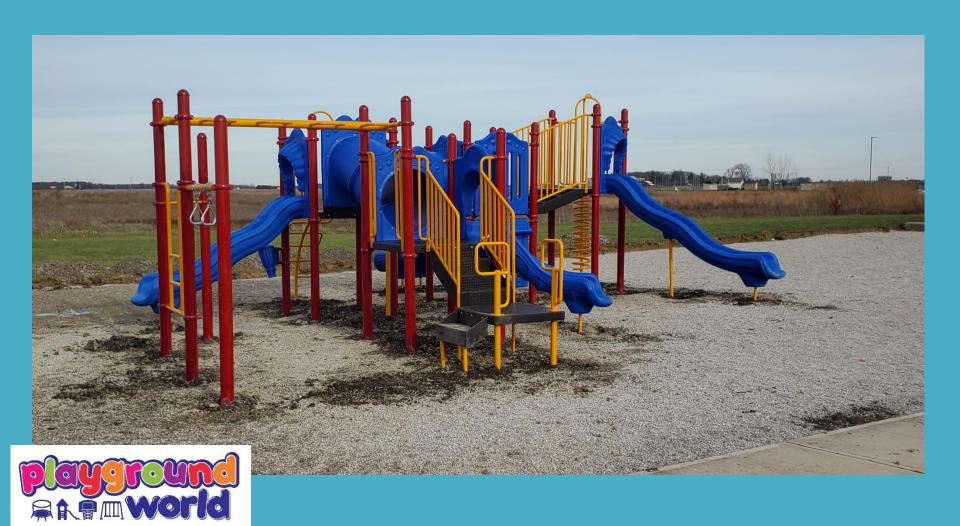

Borac's Park "Divinity Hill" & Wood Fiber Play Base August 2022



# Boys & Girls Club of Cleveland "Huntsville" w/ 3 Bay Swings & Base July 2022



### Lorain Prep Academy "Katherine" & Benches/Tables 2022



# Julie Billiart School – Westlake "Hudson Yard" w/ 4 Bay Swings & Playbase 2022



# City of Eastlake – Willow Way Park "6' Freestanding Slide & Arch Post Swing Unit" / Wood Fiber Play Base Sept. 2022





#### Medina Village Apartments "Montauk Downs" 2022





### The Luxe Phase – Pepper Pike PGE "Rose Creek" & Rubber play base – 2020



### West Geauga Recreation Dept 2022





#### GESU School - Toledo "Montauk Downs" 2022





### Cornerstone Christian Academy Willoughby Hills – PGE "Figgs Landing" – 2021



### Lakota Elementary PTO – Kansas Ohio PGE "Pioneer Estates" – 2021



Ramah Junior Academy – Cleveland - WP Playhouse XL6 PGE "1 Panel Rope Challenger & Double Row Pebble Bridge" – 2020 / Rubber Playbase 2021



## Lakes of Orange – Orange Village PGE "Rochester" w/ Swing& Rubber play base 2020



## SunBridge Schools Toledo "Montauk Downs" Orange & Blue 2 In-ground and 1 Portable Picnic Table 2021



## **Avon Lake City Recreation 2021 Hoops & Court Lines**



## City of Eastlake PGE "Rose Creek" & Wood fiber playbase 2020



#### Beachwood Cove HOA Huron Swings, Bench, Playbase - 2021



### Maple Heights City Schools Shade Structure 2022





### Play Accessories 2022