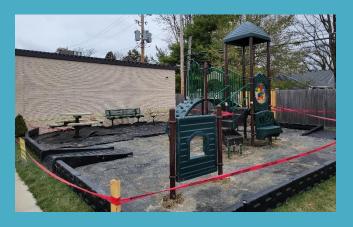

## Owen Dean Memorial - Columbus "Los Arboles & Play Base" March 2024











## Frostys – Put-in-Bay "Grand Cove & Play Base" March 2024





#### Village of Mt. Sterling "Arch Swing's & Play Base" December 2023



## Euclid - Utopia Beach Club "Figg's Landing/Waverly Woods" October 2023



### New London – Community Childcare "Montauk Downs" July 2023



# Madison-Lake Co. Central YMCA "Thousand Oaks" and Accessories April 2023



#### **Lorain – Tower Education**

"Ann Arbor & Sunset Harbor" w/ Hoops & Swings

April 2023



## City of Eastlake – Quentin Park "Los Arboles" & Wood Fiber Playbase July 2022





#### Painesville Lake Co. Central YMCA "Independence" and Accessories May 2023





## CHN Housing - Wadsworth "Grand Cove" w/ Playbase - 2022



## City of Eastlake – Borac's Park "Divinity Hill" & Wood Fiber Play Base August 2022



# Boys & Girls Clu