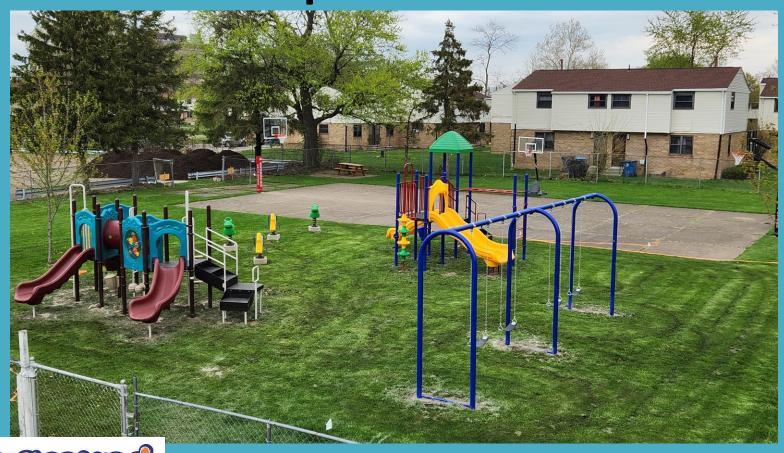

## Owen Dean Memorial - Columbus "Los Arboles & Play Base" March 2024











## Frostys – Put-in-Bay "Grand Cove & Play Base" March 2024





#### Village of Mt. Sterling "Arch Swing's & Play Base" December 2023



## Euclid - Utopia Beach Club "Figg's Landing/Waverly Woods" October 2023



### New London – Community Childcare "Montauk Downs" July 2023



# Madison-Lake Co. Central YMCA "Thousand Oaks" and Accessories April 2023



#### **Lorain – Tower Education**

"Ann Arbor & Sunset Harbor" w/ Hoops & Swings

April 2023



## City of Eastlake – Quentin Park "Los Arboles" & Wood Fiber Playbase July 2022





#### Painesville Lake Co. Central YMCA "Independence" and Accessories May 2023





## CHN Housing - Wadsworth "Grand Cove" w/ Playbase - 2022



## City of Eastlake – Borac's Park "Divinity Hill" & Wood Fiber Play Base August 2022



# Boys & Girls Club of Cleveland "Huntsville" w/ 3 Bay Swings & Base July 2022



### Lorain Prep Academy "Katherine" & Benches/Tables 2022



# Julie Billiart School – Westlake "Hudson Yard" w/ 4 Bay Swings & Playbase 2022



# City of Eastlake – Willow Way Park "6' Freestanding Slide & Arch Post Swing Unit" / Wood Fiber Play Base Sept. 2022





#### Medina Village Apartments "Montauk Downs" 2022





### The Luxe Phase – Pepper Pike PGE "Rose Creek" & Rubber play base –